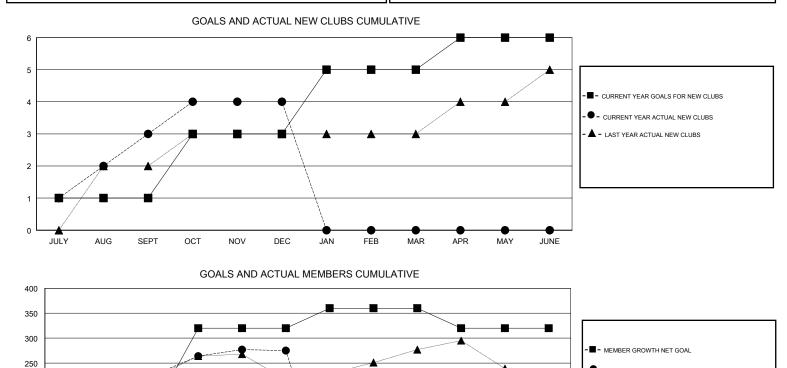

## EK PHANG BOBBY ENG

9

| GMT: EK PHANG BOBBY ENG |               |             |               | CATION MALAYSIA                  | GMT CA                    |                         |                                                    |  |  |
|-------------------------|---------------|-------------|---------------|----------------------------------|---------------------------|-------------------------|----------------------------------------------------|--|--|
|                         | Club          | S           |               | Members<br>RESULTS FOR 2017-2018 |                           |                         |                                                    |  |  |
|                         | RESULTS FOR   | R 2017-2018 |               |                                  |                           |                         |                                                    |  |  |
| QUARTER                 | NEW CLUB GOAL | NEW CLUBS   | DROPPED CLUBS | QUARTER                          | MEMBER GROWTH NET<br>GOAL | MEMBER GROWTH<br>ACTUAL | DROPPED<br>MEMBERS ACTUAL<br>(including transfers) |  |  |
| JULY/AUG/SEPT           | 1             | 3           | 1             | JULY/AUG/SEPT                    | 160                       | 315                     | 80                                                 |  |  |
| OCT/NOV/DEC             | 2             | 1           | 0             | OCT/NOV/DEC                      | 160                       | 110                     | 60                                                 |  |  |
| JAN/FEB/MAR             | 2             | 0           | 0             | JAN/FEB/MAR                      | 40                        | 0                       | 0                                                  |  |  |
| APR/MAY/JUNE            | 1             | 0           | 0             | APR/MAY/JUNE                     | -40                       | 0                       | 0                                                  |  |  |